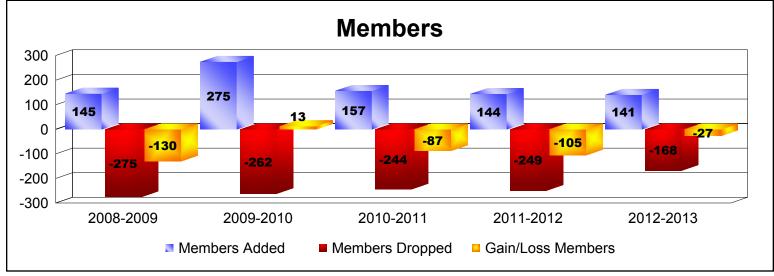

District 26 M5 As of June 2013 Cumulative

| Year      | New<br>Clubs | Dropped<br>Clubs | Gain/<br>Loss<br>Clubs | New<br>Members | Charter<br>Members | Reinstate<br>Members | Transfer<br>Members | Total<br>Member<br>Added | Total<br>Members<br>Dropped | Gain/<br>Loss<br>Members |
|-----------|--------------|------------------|------------------------|----------------|--------------------|----------------------|---------------------|--------------------------|-----------------------------|--------------------------|
| 2008-2009 | 0            | -3               | -3                     | 110            | 0                  | 5                    | 30                  | 145                      | -275                        | -130                     |
| 2009-2010 | 3            | -6               | -3                     | 177            | 70                 | 8                    | 20                  | 275                      | -262                        | 13                       |
| 2010-2011 | 1            | -4               | -3                     | 113            | 23                 | 4                    | 17                  | 157                      | -244                        | -87                      |
| 2011-2012 | 1            | -5               | -4                     | 100            | 27                 | 9                    | 8                   | 144                      | -249                        | -105                     |
| 2012-2013 | 0            | 0                | 0                      | 117            | 1                  | 8                    | 15                  | 141                      | -168                        | -27                      |
| Average   | 1            | -4               | -3                     | 123            | 24                 | 7                    | 18                  | 172                      | -240                        | -67                      |