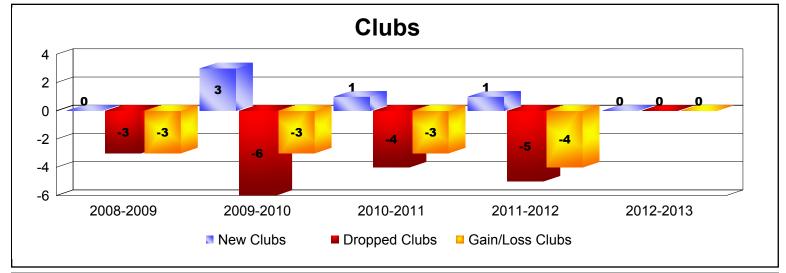

District 26 M5 As of June 2013 Cumulative

| Year      | New<br>Clubs | Dropped<br>Clubs | Gain/<br>Loss<br>Clubs | New<br>Members | Charter<br>Members | Reinstate<br>Members | Transfer<br>Members | Total<br>Member<br>Added | Total<br>Members<br>Dropped | Gain/<br>Loss<br>Members |
|-----------|--------------|------------------|------------------------|----------------|--------------------|----------------------|---------------------|--------------------------|-----------------------------|--------------------------|
| 2008-2009 | 0            | -3               | -3                     | 110            | 0                  | 5                    | 30                  | 145                      | -275                        | -130                     |
| 2009-2010 | 3            | -6               | -3                     | 177            | 70                 | 8                    | 20                  | 275                      | -262                        | 13                       |
| 2010-2011 | 1            | -4               | -3                     | 113            | 23                 | 4                    | 17                  | 157                      | -244                        | -87                      |
| 2011-2012 | 1            | -5               | -4                     | 100            | 27                 | 9                    | 8                   | 144                      | -249                        | -105                     |
| 2012-2013 | 0            | 0                | 0                      | 117            | 1                  | 8                    | 15                  | 141                      | -168                        | -27                      |
| Average   | 1            | -4               | -3                     | 123            | 24                 | 7                    | 18                  | 172                      | -240                        | -67                      |